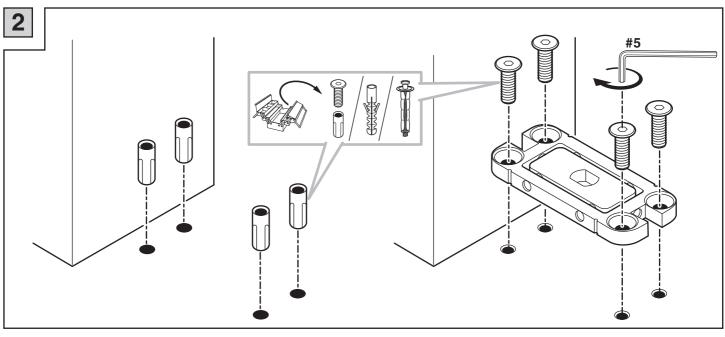

## **PSI-150**

Lees deze handleiding volledig door voordat u met de montage begint