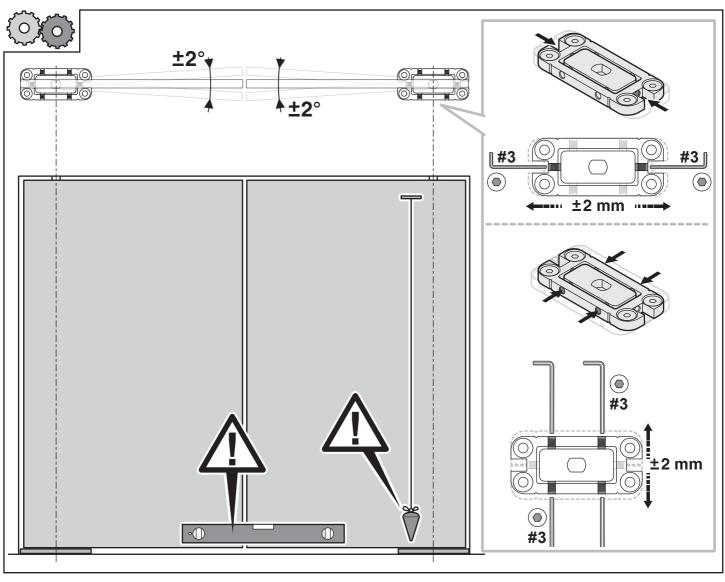

## **PSI-150**

Lees deze handleiding volledig door voordat u met de montage begint