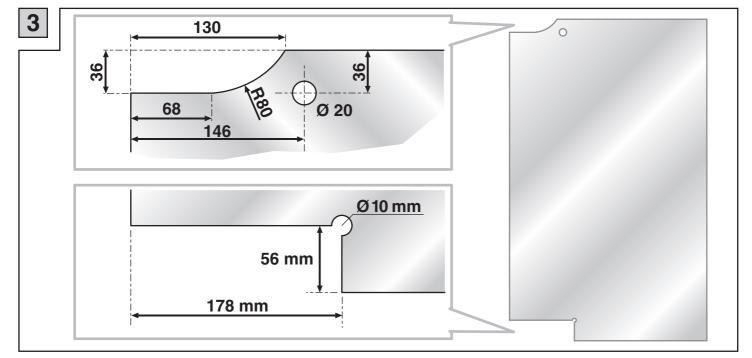

## PSG-150



Lees deze handleiding volledig door voordat u met de montage begint





















150° maxi 📆 €





## WARRANTY

- Citgez Trading guarantees the product against any latent defect that might appear upon implementation
- Our guarantee expires at the end of a 48 month period following the date of manufacture, or at the end of a 12 month period following the recognized date when the products were implemented.
- Should a latent defect be suspected the customer must inform the retailer straight away so that a contradictory investigation can be carried out to determine whether the latent defect is attributable to Citgez Trading .
- This guarantee only concerns the replacement of the product, it does not cover labour or shipment costs. It applies in the case of normal use.
- Citgez trading will take no responsibility if the product has been modified, or if the product