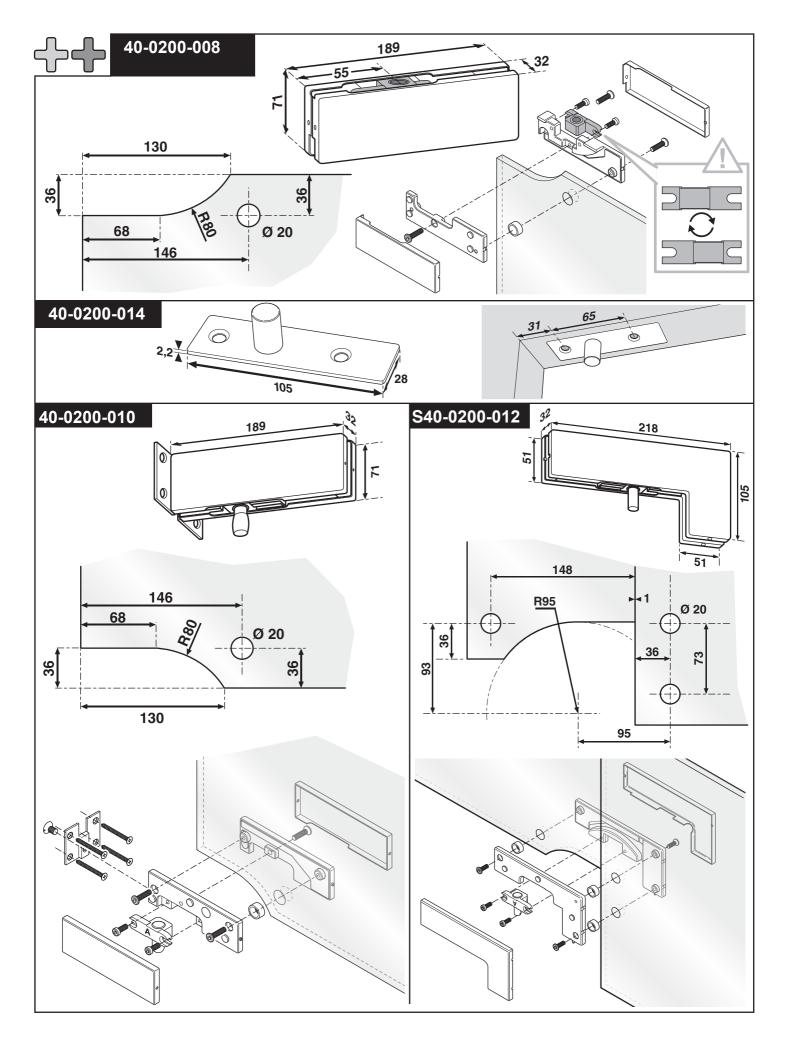

## PSG-150



Lees deze handleiding volledig door voordat u met de montage begint





















150° maxi 📆 €





## WARRANTY

- Citgez Trading guarantees the product against any latent defect that might appear upon implementation
- Our guarantee expires at the end of a 48 month period following the date of manufacture, or at the end of a 12 month period following the recognized date when the products were implemented.
- Should a latent defect be suspected the customer must inform the retailer straight away so that a contradictory investigation can be carried out to determine whether the latent defect is attributable to Citgez Trading .
- This guarantee only concerns the replacement of the product, it does not cover labour or shipment costs. It applies in the case of normal use.
- Citgez trading will take no responsibility if the product has been modified, or if the product has been set in a differe