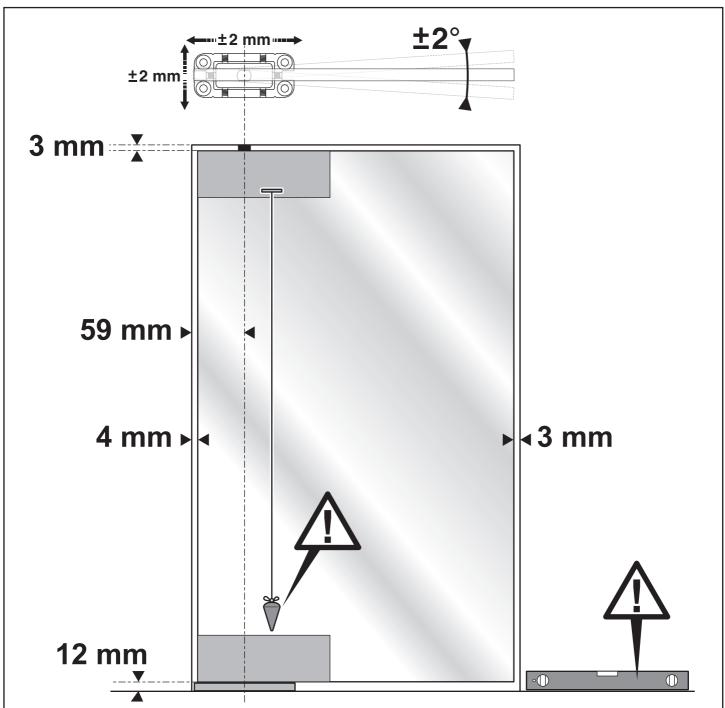

## PSG-150

Lees deze handleiding volledig door voordat u met de montage begint

150° maxi 📆 €