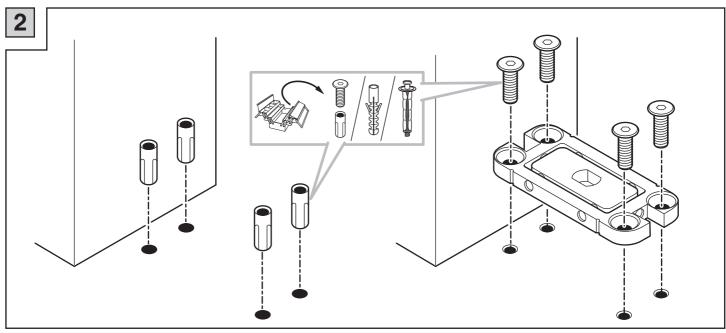

## PSG-150



Lees deze handleiding volledig door voordat u met de montage begint





















150° maxi 📆 €





## WARRANTY

- Citgez Trading guarantees the product against any latent defect that might appear upon implementation
- Our guarantee expires at the end of a 48 month period following the date of manufacture, or at the end of a 12 month period following the recognized date when the products were implemented.
- Should a latent defect be suspected the customer must inform the retailer straight away so that a contradictory investigation can be carried out to determine whether the latent defect is attributable to Citgez Trading .
- This guarantee only concerns the replacement of the product, it does not cover labour or shipment costs. It applies in the case of normal use.
- Citgez trading will take no responsibility if the product has been modified, or if the produc