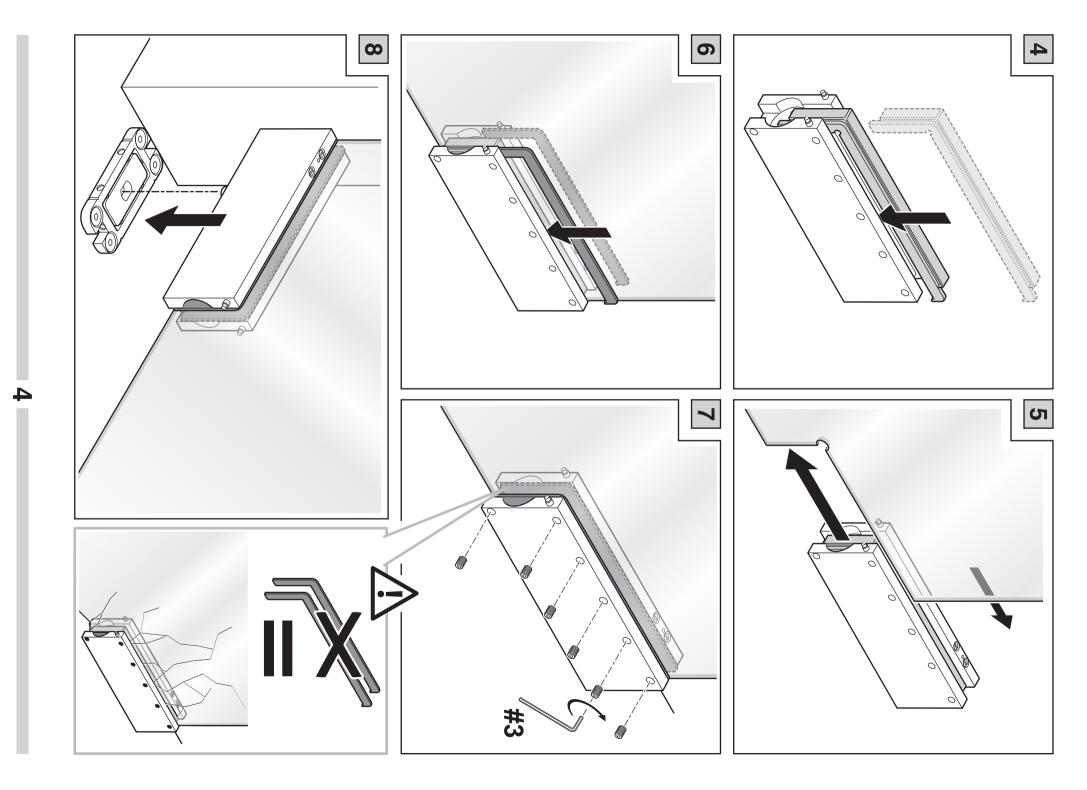

## PSG-150



Lees deze handleiding volledig door voordat u met de montage begint





















150° maxi 📆 €





## WARRANTY

- Citgez Trading guarantees the product against any latent defect that might appear upon implementation
- Our guarantee expires at the end of a 48 month period following the date of manufacture, or at the end of a 12 month period following the recognized date when the products were implemented.
- Should a latent defect be suspected the customer must inform the retailer straight away so that a contradictory investigation can be carried out to determine whether the latent defect is attributable to Citgez Trading .
- This guarantee only concerns the replacement of the product, it does not cover labour or shipment costs. It applies in the case of normal use.
- Citgez trading will take no responsibility if the product has been modified, or if the product ha