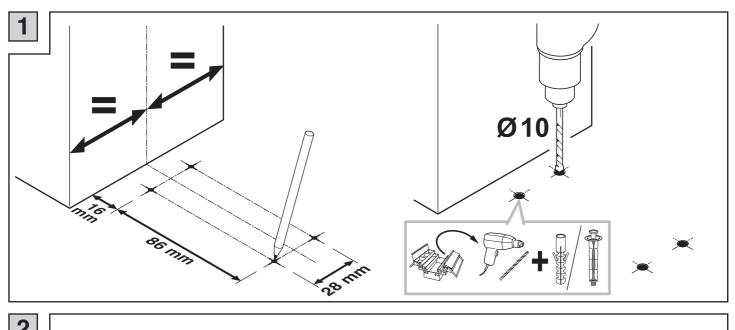

## PSG-150



Lees deze handleiding volledig door voordat u met de montage begint





















150° maxi 📆 €





## WARRANTY

- Citgez Trading guarantees the product against any latent defect that might appear upon implementation
- Our guarantee expires at the end of a 48 month period following the date of manufacture, or at the end of a 12 month period following the recognized date when the products were implemented.
- Should a latent defect be suspected the customer must inform the retailer straight away so that a contradictory investigation can be carried out to determine whether the latent defect is attributable to Citgez Trading .
- This guarantee only concerns the replacement of the product, it does not cover labour or shipment costs. It applies in the case of normal use.
- Citgez trading will take no responsibility if the product has been modified, or if the prod